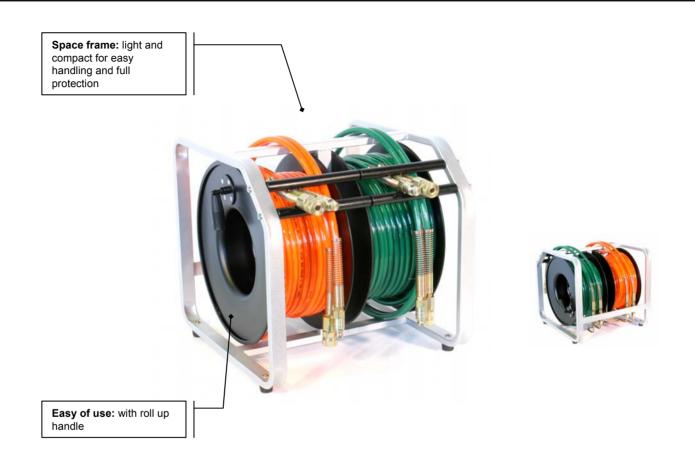

## Double Hose Reel

RESQTEC offers all necessary accessories, among them the Double Hose Reel. The Hose Reel extends the length of the hoses to give easy operation and more flexibility. It lets you roll and unroll the hoses easily and fast.

Customers buy the Double when they have a Maxi Power Unit without hose reels.
Lightweight and fully protected they are a logical addition to a set.

Available in 20 or 30 mtr hoses.

ULTIMATE

| Double hose reel          | 2 x 20m            | 2 x 30 m           |
|---------------------------|--------------------|--------------------|
| Dimensions L x W x H (mm) | 450 x 439 x 420    | 450 x 439 x 420    |
| Hose Length               | 2 x 20 m Twin Hose | 2 x 30 m Twin Hose |
| Weight kg                 | 26,5               | 31,5               |